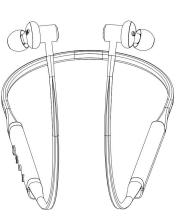

## **VT SH200**

Engineered for wireless music, call and sport. Waterproof durability and superior fit.

- Comfortable, secure earbuds with Earwings and Earhooks
- IP55-rated waterproof durability with 2-year sweat and dust warranty
- Run safely with an earbud design to keep you aware of the surroundings
- Up to 9 hours for music, and 12 hours for talk
- Compatible with Teams/SfB via BT dongle